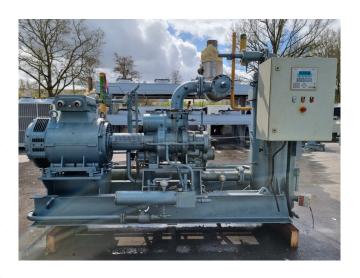

#### Used Grasso M-3 / MB-3BG

Used Grasso MB-3BG compressor unit on NH3. Complete with 1 Grasso M-3 screw compressor, Schorch KN7280M-AB01B-Z electric motor - 50/60 Hz - 132/152 kW - 2970/3570 RPM, Grasso 250/2000/2 oil cooler, Grasso DM508 oil separator with a volume of 275 liter and a Grasso GSC display. The compressor has a displacement of 690 m³/h.