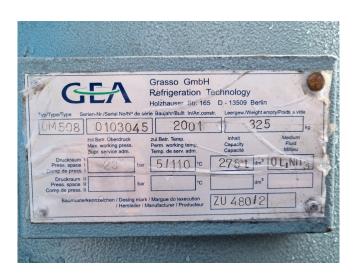

#### Used Grasso M-3 / MB-3BG

Used Grasso MB-3BG compressor unit on NH3. Complete with 1 Grasso M-3 screw compressor, Schorch KN7280M-AB01B-Z electric motor - 50/60 Hz - 132/152 kW - 2970/3570 RPM, Grasso 250/2000/2 oil cooler, Grasso DM508 oil separator with a volume of 275 liter and a Grasso GSC display. The compressor has a displacement of 690 m³/h.