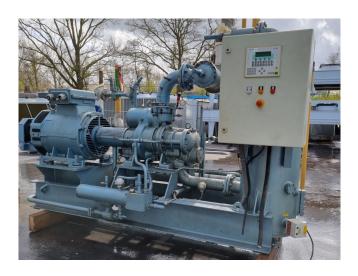

#### Used Grasso M-3 / MB-3BG

Used Grasso MB-3BG compressor unit on NH3. Complete with 1 Grasso M-3 screw compressor, Schorch KN7280M-AB01B-Z electric motor - 50/60 Hz - 132/152 kW - 2970/3570 RPM, Grasso 250/2000/2 oil cooler, Grasso DM508 oil separator with a volume of 275 liter and a Grasso GSC display. The compressor has a displacement of 690 m³/h.