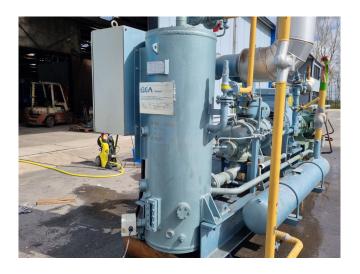

#### Used Grasso M-3 / MB-3BG

Used Grasso MB-3BG compressor unit on NH3. Complete with 1 Grasso M-3 screw compressor, Schorch KN7280M-AB01B-Z electric motor - 50/60 Hz - 132/152 kW - 2970/3570 RPM, Grasso 250/2000/2 oil cooler, Grasso DM508 oil separator with a volume of 275 liter and a Grasso GSC display. The compressor has a displacement of 690 m³/h.