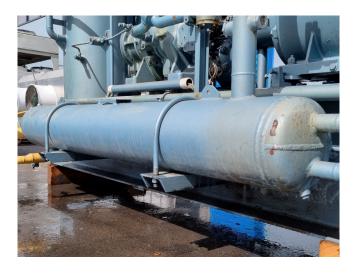

#### Used Grasso M-3 / MB-3BG

Used Grasso MB-3BG compressor unit on NH3. Complete with 1 Grasso M-3 screw compressor, Schorch KN7280M-AB01B-Z electric motor - 50/60 Hz - 132/152 kW - 2970/3570 RPM, Grasso 250/2000/2 oil cooler, Grasso DM508 oil separator with a volume of 275 liter and a Grasso GSC display. The compressor has a displacement of 690 m³/h.