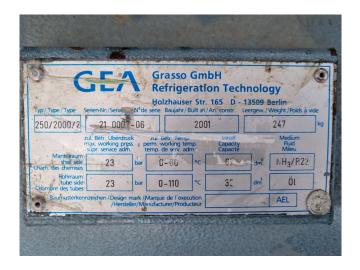

#### Used Grasso M-3 / MB-3BG

Used Grasso MB-3BG compressor unit on NH3. Complete with 1 Grasso M-3 screw compressor, Schorch KN7280M-AB01B-Z electric motor - 50/60 Hz - 132/152 kW - 2970/3570 RPM, Grasso 250/2000/2 oil cooler, Grasso DM508 oil separator with a volume of 275 liter and a Grasso GSC display. The compressor has a displacement of 690 m³/h.