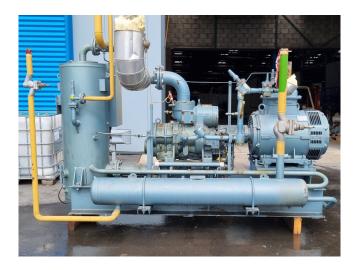

#### Used Grasso M-3 / MB-3BG

Used Grasso MB-3BG compressor unit on NH3. Complete with 1 Grasso M-3 screw compressor, Schorch KN7280M-AB01B-Z electric motor - 50/60 Hz - 132/152 kW - 2970/3570 RPM, Grasso 250/2000/2 oil cooler, Grasso DM508 oil separator with a volume of 275 liter and a Grasso GSC display. The compressor has a displacement of 690 m³/h.