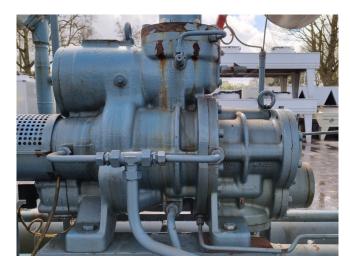

#### Used Grasso M-3 / MB-3BG

Used Grasso MB-3BG compressor unit on NH3. Complete with 1 Grasso M-3 screw compressor, Schorch KN7280M-AB01B-Z electric motor - 50/60 Hz - 132/152 kW - 2970/3570 RPM, Grasso 250/2000/2 oil cooler, Grasso DM508 oil separator with a volume of 275 liter and a Grasso GSC display. The compressor has a displacement of 690 m³/h.