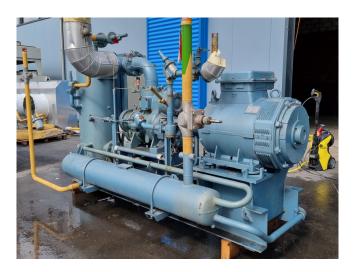

#### Used Grasso M-3 / MB-3BG

Used Grasso MB-3BG compressor unit on NH3. Complete with 1 Grasso M-3 screw compressor, Schorch KN7280M-AB01B-Z electric motor - 50/60 Hz - 132/152 kW - 2970/3570 RPM, Grasso 250/2000/2 oil cooler, Grasso DM508 oil separator with a volume of 275 liter and a Grasso GSC display. The compressor has a displacement of 690 m³/h.