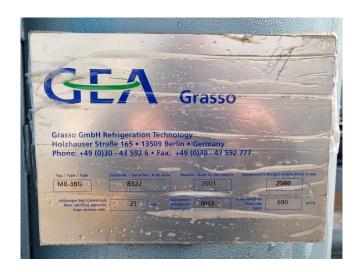

## **Specifications**

| Brand               | Grasso                  |
|---------------------|-------------------------|
| Туре                | M-3 / MB-3BG            |
| Refrigerant         | NH 3 (ammonia)          |
| kW at 0°C/+40°C     | 637,0*                  |
| kW at -10°C/+40°C   | 350,0**                 |
| kW at -30°C/+40°C   | 165,0***                |
| Electromotor Specs  | 50/60 Hz - 132/152 kW - |
|                     | 2970/3570 RPM           |
| Unloaded Start      | ✓                       |
| Capacity Control    | ✓                       |
| On steel base frame | 1                       |
| Oil separator       | ✓                       |
| Control panel       | ✓                       |
| m3 / h              | 690,0                   |
| Remarks             | Y.o.b. 2001             |
| Remarks             | Capacity based at:      |
|                     | *(0°C/+35°C) -          |
|                     | **(-15ºC/+35ºC) -       |
|                     | ***(-35°C/+35°C)        |
| Sizes               | 3050x1200x2200 mm       |
|                     | (LxWxH)                 |
| Stock               | 1                       |
|                     |                         |

#### Used Grasso M-3 / MB-3BG

Used Grasso MB-3BG compressor unit on NH3. Complete with 1 Grasso M-3 screw compressor, Schorch KN7280M-AB01B-Z electric motor - 50/60 Hz - 132/152 kW - 2970/3570 RPM, Grasso 250/2000/2 oil cooler, Grasso DM508 oil separator with a volume of 275 liter and a Grasso GSC display. The compressor has a displacement of 690 m³/h.