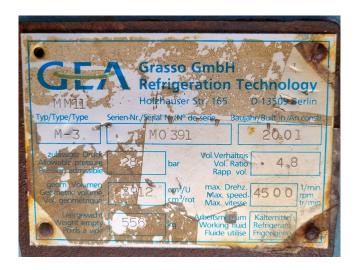

## **Specifications**

| Brand               | Grasso                  |
|---------------------|-------------------------|
| Туре                | M-3 / MB-3BG            |
| Refrigerant         | NH 3 (ammonia)          |
| kW at 0°C/+40°C     | 637,0*                  |
| kW at -10°C/+40°C   | 350,0**                 |
| kW at -30°C/+40°C   | 165,0***                |
| Electromotor Specs  | 50/60 Hz - 132/152 kW - |
|                     | 2970/3570 RPM           |
| Unloaded Start      | ✓                       |
| Capacity Control    | ✓                       |
| On steel base frame | 1                       |
| Oil separator       | ✓                       |
| Control panel       | ✓                       |
| m3 / h              | 690,0                   |
| Remarks             | Y.o.b. 2001             |
| Remarks             | Capacity based at:      |
|                     | *(0°C/+35°C) -          |
|                     | **(-15ºC/+35ºC) -       |
|                     | ***(-35°C/+35°C)        |
| Sizes               | 3050x1200x2200 mm       |
|                     | (LxWxH)                 |
| Stock               | 1                       |
|                     |                         |

#### Used Grasso M-3 / MB-3BG

Used Grasso MB-3BG compressor unit on NH3. Complete with 1 Grasso M-3 screw compressor, Schorch KN7280M-AB01B-Z electric motor - 50/60 Hz - 132/152 kW - 2970/3570 RPM, Grasso 250/2000/2 oil cooler, Grasso DM508 oil separator with a volume of 275 liter and a Grasso GSC display. The compressor has a displacement of 690 m³/h.