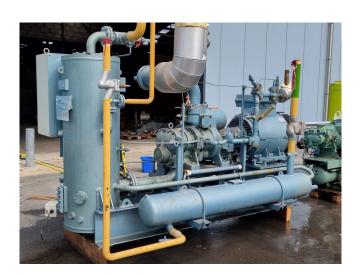

#### Used Grasso M-3 / MB-3BG

Used Grasso MB-3BG compressor unit on NH3. Complete with 1 Grasso M-3 screw compressor, Schorch KN7280M-AB01B-Z electric motor - 50/60 Hz - 132/152 kW - 2970/3570 RPM, Grasso 250/2000/2 oil cooler, Grasso DM508 oil separator with a volume of 275 liter and a Grasso GSC display. The compressor has a displacement of 690 m³/h.