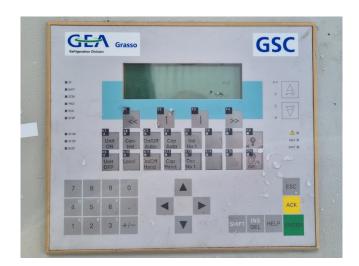

#### Used Grasso M-3 / MB-3BG

Used Grasso MB-3BG compressor unit on NH3. Complete with 1 Grasso M-3 screw compressor, Schorch KN7280M-AB01B-Z electric motor - 50/60 Hz - 132/152 kW - 2970/3570 RPM, Grasso 250/2000/2 oil cooler, Grasso DM508 oil separator with a volume of 275 liter and a Grasso GSC display. The compressor has a displacement of 690 m³/h.