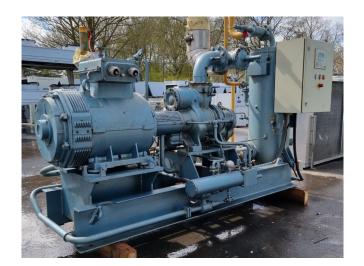

#### Used Grasso M-3 / MB-3BG

Used Grasso MB-3BG compressor unit on NH3. Complete with 1 Grasso M-3 screw compressor, Schorch KN7280M-AB01B-Z electric motor - 50/60 Hz - 132/152 kW - 2970/3570 RPM, Grasso 250/2000/2 oil cooler, Grasso DM508 oil separator with a volume of 275 liter and a Grasso GSC display. The compressor has a displacement of 690 m³/h.