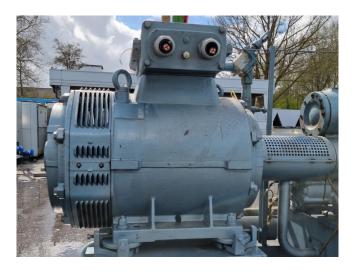

#### Used Grasso M-3 / MB-3BG

Used Grasso MB-3BG compressor unit on NH3. Complete with 1 Grasso M-3 screw compressor, Schorch KN7280M-AB01B-Z electric motor - 50/60 Hz - 132/152 kW - 2970/3570 RPM, Grasso 250/2000/2 oil cooler, Grasso DM508 oil separator with a volume of 275 liter and a Grasso GSC display. The compressor has a displacement of 690 m³/h.