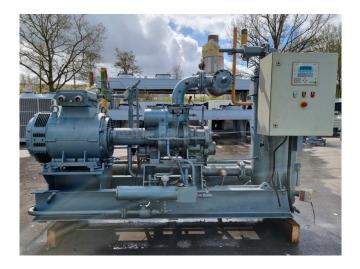

#### Used Grasso M-3 / MB-3BG

Used Grasso MB-3BG compressor unit on NH3. Complete with 1 Grasso M-3 screw compressor, Schorch KN7280M-AB01B-Z electric motor - 50/60 Hz - 132/152 kW - 2970/3570 RPM, Grasso 250/2000/2 oil cooler, Grasso DM508 oil separator with a volume of 275 liter and a Grasso GSC display. The compressor has a displacement of 690 m³/h.