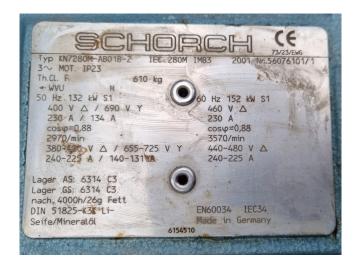

## **Specifications**

| Brand               | Grasso                  |
|---------------------|-------------------------|
| Туре                | M-3 / MB-3BG            |
| Refrigerant         | NH 3 (ammonia)          |
| kW at 0°C/+40°C     | 637,0*                  |
| kW at -10°C/+40°C   | 350,0**                 |
| kW at -30°C/+40°C   | 165,0***                |
| Electromotor Specs  | 50/60 Hz - 132/152 kW - |
|                     | 2970/3570 RPM           |
| Unloaded Start      | ✓                       |
| Capacity Control    | ✓                       |
| On steel base frame | 1                       |
| Oil separator       | ✓                       |
| Control panel       | ✓                       |
| m3 / h              | 690,0                   |
| Remarks             | Y.o.b. 2001             |
| Remarks             | Capacity based at:      |
|                     | *(0°C/+35°C) -          |
|                     | **(-15ºC/+35ºC) -       |
|                     | ***(-35°C/+35°C)        |
| Sizes               | 3050x1200x2200 mm       |
|                     | (LxWxH)                 |
| Stock               | 1                       |
|                     |                         |

#### Used Grasso M-3 / MB-3BG

Used Grasso MB-3BG compressor unit on NH3. Complete with 1 Grasso M-3 screw compressor, Schorch KN7280M-AB01B-Z electric motor - 50/60 Hz - 132/152 kW - 2970/3570 RPM, Grasso 250/2000/2 oil cooler, Grasso DM508 oil separator with a volume of 275 liter and a Grasso GSC display. The compressor has a displacement of 690 m³/h.